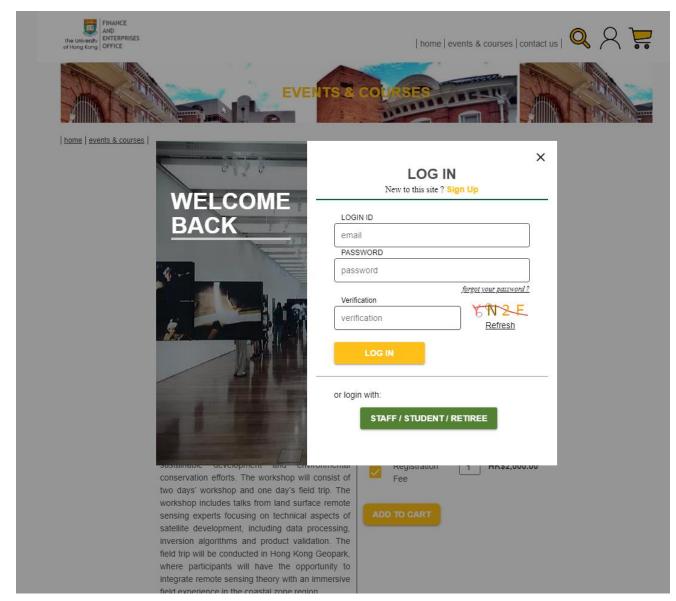

You will receive an email to activate our account.

Press our registration link again: https://onlinepytsysprd.feo.hku.hk/event/110475?code=b360ed2246fd4cd8b46ef15a31b3972f

Select the registration fee and click "ADD TO CART". And then log in to your account which has been just created.