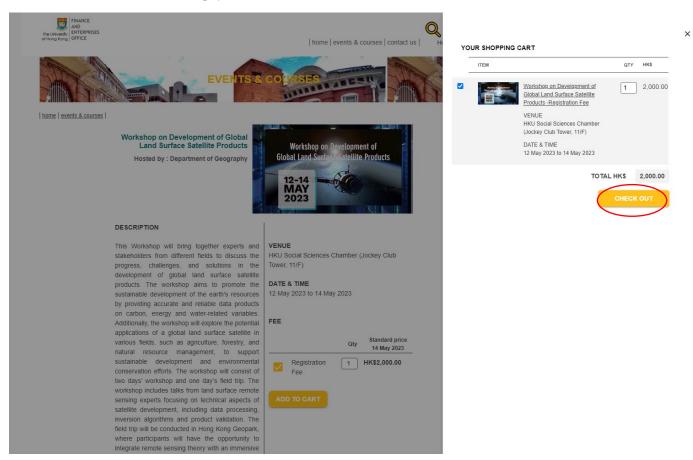

After login and adding the registration fee to the cart, there is one item in the shopping cart. Please click the shopping cart.

## Please click "CHECK OUT" for payment.