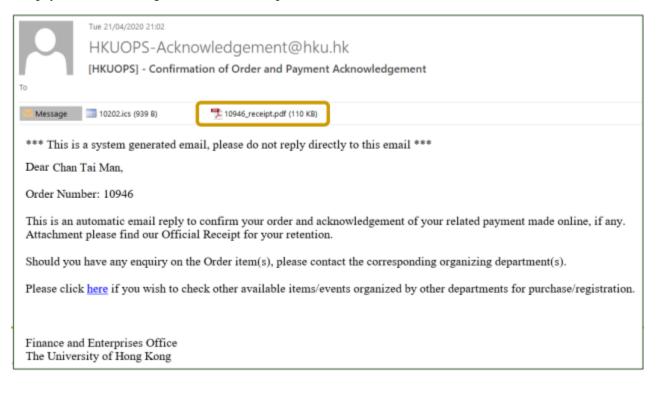

Please select the payment method and proceed the payment.

Once the payment completes, Finance and Enterprises Office of HKU will send you the confirmation of order and payment acknowledge. The official receipt will be attached as well.