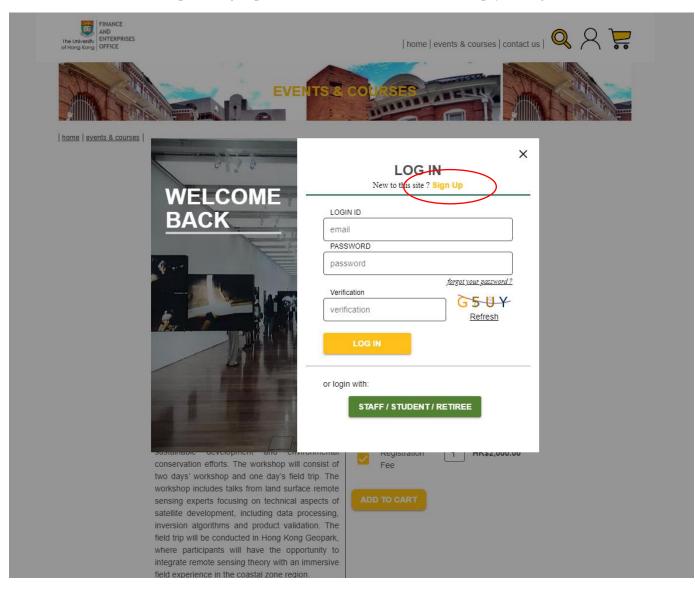

#### Please Press "Add to Cart

For non-HKU staff/ student, please sign up and create a user account in order to pay the registration fee.

Enter your details and register.

| TINANCE<br>AND<br>ENTERPRISES<br>of Hong Kang<br>OFFICE |                                                             | home   events & courses   contact us   🝳 🎗 🍹                                                                                                                                                                                       |
|---------------------------------------------------------|-------------------------------------------------------------|------------------------------------------------------------------------------------------------------------------------------------------------------------------------------------------------------------------------------------|
|                                                         | REGISTE                                                     |                                                                                                                                                                                                                                    |
|                                                         | REGISTER FOR A NEW                                          |                                                                                                                                                                                                                                    |
|                                                         | Join our world to receive exclusive offers, updates on new- | in courses, event invitations and more.                                                                                                                                                                                            |
|                                                         | ENTER YOUR D                                                | ETAILS                                                                                                                                                                                                                             |
|                                                         | EMAIL*                                                      | Liner logis amail any to shanged                                                                                                                                                                                                   |
|                                                         | email                                                       | User login email can't be changed<br>once registered                                                                                                                                                                               |
|                                                         | SURNAME * GIVEN NAME *                                      |                                                                                                                                                                                                                                    |
|                                                         |                                                             |                                                                                                                                                                                                                                    |
|                                                         | WHERE YOU ARE FROM                                          |                                                                                                                                                                                                                                    |
|                                                         | PHONE NUMBER                                                |                                                                                                                                                                                                                                    |
|                                                         | phone number                                                |                                                                                                                                                                                                                                    |
|                                                         | PASSWORD *                                                  |                                                                                                                                                                                                                                    |
|                                                         | password                                                    | Password must contain 10-18 letters<br>or digits (a-z, A-Z,0-9), with at least<br>one letter (A-Z, a-z) and one digit.                                                                                                             |
|                                                         | RE-TYPE PASSWORD *                                          | n o na un car a porte a contra contra contra contra contra de la contra de la contra de la contra de la contra<br>La contra de la contr |
|                                                         | re-type password                                            |                                                                                                                                                                                                                                    |
|                                                         |                                                             |                                                                                                                                                                                                                                    |
|                                                         | CANCEL                                                      | STER                                                                                                                                                                                                                               |
|                                                         |                                                             |                                                                                                                                                                                                                                    |